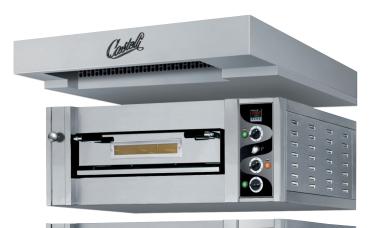

## OVENS FOR ROUND PIZZA AND AND SHOVEL PIZZA

The components are made in different sizes as single overlapping cooking boxes to suit any productive capacity.

Having small bulk, the structure can be easily handled and installed even in small spaces.

All modular ovens, as far as 610 and Superpizza models, can be operated either by electromechanical or electric control panels.

MD2
Twin module stainless steel support with wheels

| Model  | External Size |         |    | Internal Size |         |    | Power     |            | Weight |
|--------|---------------|---------|----|---------------|---------|----|-----------|------------|--------|
| MODULO | L             | cm<br>P | Н  | 1             | cm<br>p | h  | kV<br>min | V/h<br>max | Kg     |
| 610/A  | 108           | 135     | 50 | 62            | 105     | 18 | 2         | 6          | 220    |
| 610/B  | 108           | 135     | 44 | 62            | 105     | 12 | 2         | 6          | 200    |