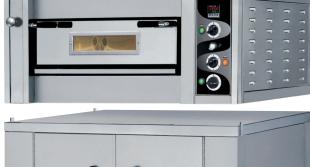

All modular ovens, as far as 610 and Superpizza models, can be operated either by electromechanical or electric control panels.

MD2
Twin module stainless steel support with wheels

| Model  | External Size |         |    | Internal Size |         |    | Power     |            | Weight |
|--------|---------------|---------|----|---------------|---------|----|-----------|------------|--------|
| MODULO | L             | cm<br>P | Н  | 1             | cm<br>p | h  | kV<br>min | V/h<br>max | Kg     |
| 610/A  | 108           | 135     | 50 | 62            | 105     | 18 | 2         | 6          | 220    |
| 610/B  | 108           | 135     | 44 | 62            | 105     | 12 | 2         | 6          | 200    |

|            |               |     |     |     | Cabinet     | support | Open support |     |  |  |
|------------|---------------|-----|-----|-----|-------------|---------|--------------|-----|--|--|
| Model      | External Size |     |     |     |             |         |              |     |  |  |
|            | L             | Р   | ŀ   | 1   | Weight / Kg |         |              |     |  |  |
|            |               |     | MD1 | MD2 | MD1         | MD2     | MD1          | MD2 |  |  |
| Mod. 610/A | 108           | 120 | 100 | 76  | 91          | 86      | 40           | 35  |  |  |
| Mod. 610/B | 128           | 120 | 100 | 76  | 120         | 115     | 49           | 44  |  |  |