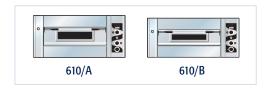

All modular ovens, as far as 610 and Superpizza models, can be operated either by electromechanical or electric control panels.

MD2
Twin module stainless steel support with wheels

| Model  | External Size |         |    | Internal Size |         |    | Power     |            | Weight |
|--------|---------------|---------|----|---------------|---------|----|-----------|------------|--------|
| MODULO | L             | cm<br>P | Н  | 1             | cm<br>p | h  | kV<br>min | V/h<br>max | Kg     |
| 610/A  | 108           | 135     | 50 | 62            | 105     | 18 | 2         | 6          | 220    |
| 610/B  | 108           | 135     | 44 | 62            | 105     | 12 | 2         | 6          | 200    |