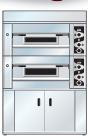

## OVENS FOR ROUND PIZZA AND AND SHOVEL PIZZA

The components are made in different sizes as single overlapping cooking boxes to suit any productive capacity.

Having small bulk, the structure can be easily handled and installed even in small spaces.

All modular ovens, as far as 610 and Superpizza models, can be operated either by electromechanical or electric control panels.

MD2
Twin module stainless steel support with wheels

| Model  | External Size |         |    | Internal Size |         |    | Power     |            | Weight |
|--------|---------------|---------|----|---------------|---------|----|-----------|------------|--------|
| MODULO | L             | cm<br>P | Н  | 1             | cm<br>p | h  | kV<br>min | V/h<br>max | Kg     |
| 610/A  | 108           | 135     | 50 | 62            | 105     | 18 | 2         | 6          | 220    |
| 610/B  | 108           | 135     | 44 | 62            | 105     | 12 | 2         | 6          | 200    |