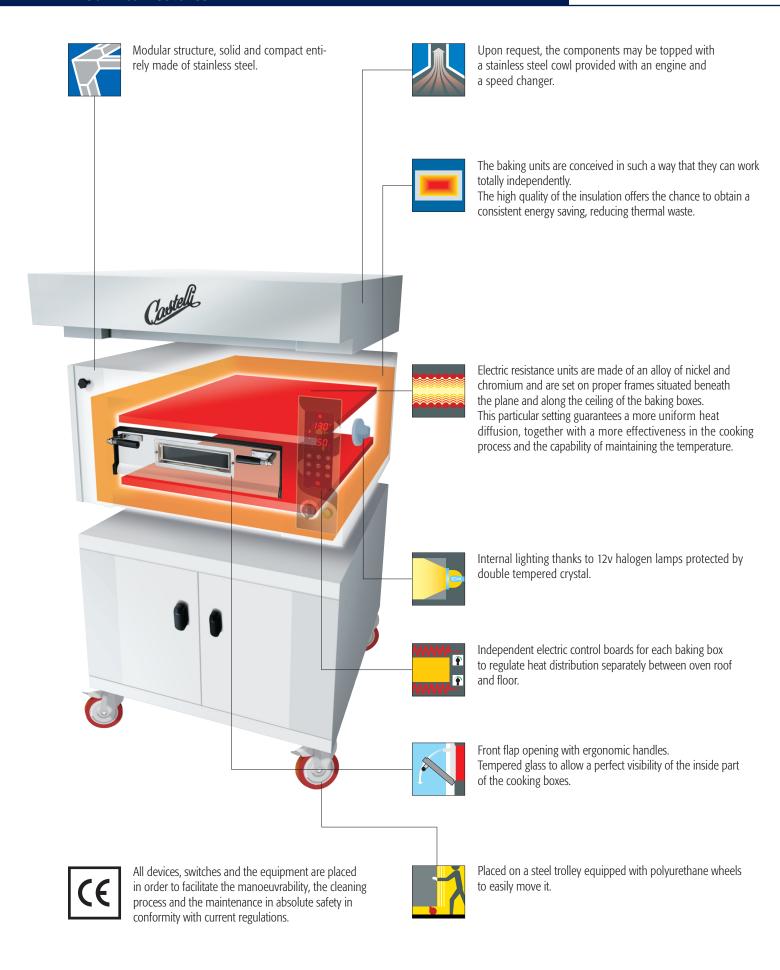

## OVENS FOR ROUND PIZZA AND AND SHOVEL PIZZA

The components are made in different sizes as single overlapping cooking boxes to suit any productive capacity.

Having small bulk, the structure can be easily handled and installed even in small spaces.

All modular ovens, as far as 610 and Superpizza models, can be operated either by electromechanical or electric control panels.

MD2
Twin module stainless steel support with wheels

| Model  | External Size |         |    | Internal Size |         |    | Power     |            | Weight |
|--------|---------------|---------|----|---------------|---------|----|-----------|------------|--------|
| MODULO | L             | cm<br>P | Н  | 1             | cm<br>p | h  | kV<br>min | V/h<br>max | Kg     |
| 610/A  | 108           | 135     | 50 | 62            | 105     | 18 | 2         | 6          | 220    |
| 610/B  | 108           | 135     | 44 | 62            | 105     | 12 | 2         | 6          | 200    |