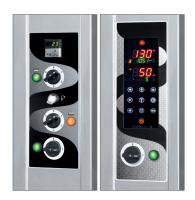

All modular ovens, as far as 610 and Superpizza models, can be operated either by electromechanical or electric control panels.

MD2
Twin module stainless steel support with wheels

| Model  | External Size |         |    | Internal Size |         |    | Power     |            | Weight |
|--------|---------------|---------|----|---------------|---------|----|-----------|------------|--------|
| MODULO | L             | cm<br>P | Н  | 1             | cm<br>p | h  | kV<br>min | V/h<br>max | Kg     |
| 610/A  | 108           | 135     | 50 | 62            | 105     | 18 | 2         | 6          | 220    |
| 610/B  | 108           | 135     | 44 | 62            | 105     | 12 | 2         | 6          | 200    |