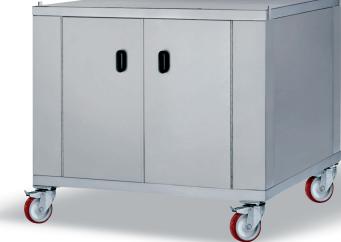

|            |               |     |     |     | Cabinet     | support | Open support |     |  |  |
|------------|---------------|-----|-----|-----|-------------|---------|--------------|-----|--|--|
| Model      | External Size |     |     |     |             |         |              |     |  |  |
|            | L             | Р   | ŀ   | 1   | Weight / Kg |         |              |     |  |  |
|            |               |     | MD1 | MD2 | MD1         | MD2     | MD1          | MD2 |  |  |
| Mod. 610/A | 108           | 120 | 100 | 76  | 91          | 86      | 40           | 35  |  |  |
| Mod. 610/B | 128           | 120 | 100 | 76  | 120         | 115     | 49           | 44  |  |  |