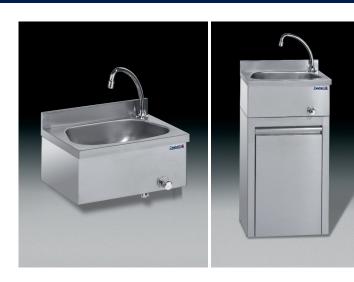

## **Technical features**

| Model                                                 | External Size              |  |
|-------------------------------------------------------|----------------------------|--|
|                                                       | cm<br>L P                  |  |
| Sink units on legs with bottom plan<br>one tub + drip | 100 70<br>120 70<br>140 70 |  |
| Sink cabinet with sliding door<br>one tub + drip      | 100 70<br>120 70<br>140 70 |  |
| Washbasin of cabinet<br>on shelf - pedal control      | 50 35                      |  |
| Washbasin of bench<br>on shelf - knee control         | 40 40                      |  |