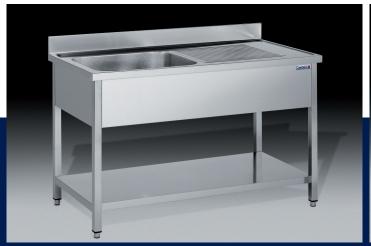

## Sink units

95 models. Soundproof basins, 2 depthts 60 and 70 cm. Jointed sinks and rounded edges, splash guard upstand, overflow pipe and extractable perforated false bottom. Models on legs, on side panels and with doors. Accurate finishing: no sheetmetals with sharp edges. Sturdy structure made entirely of stainless steel AISI 304 Cr.Ni. 18/10.

## **Technical features**

| Model                                                 | External Size              |  |
|-------------------------------------------------------|----------------------------|--|
|                                                       | cm<br>L P                  |  |
| Sink units on legs with bottom plan<br>one tub + drip | 100 70<br>120 70<br>140 70 |  |
| Sink cabinet with sliding door<br>one tub + drip      | 100 70<br>120 70<br>140 70 |  |
| Washbasin of cabinet<br>on shelf - pedal control      | 50 35                      |  |
| Washbasin of bench<br>on shelf - knee control         | 40 40                      |  |