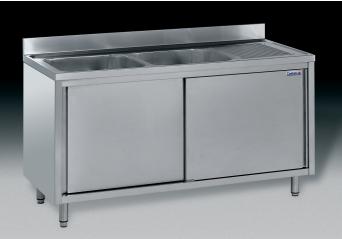

## Sink units

95 models. Soundproof basins, 2 depthts 60 and 70 cm. Jointed sinks and rounded edges, splash guard upstand, overflow pipe and extractable perforated false bottom. Models on legs, on side panels and with doors. Accurate finishing: no sheetmetals with sharp edges. Sturdy structure made entirely of stainless steel AISI 304 Cr.Ni. 18/10.

## **Technical features**

| Model                                                 | External Size              |  |
|-------------------------------------------------------|----------------------------|--|
|                                                       | cm<br>L P                  |  |
| Sink units on legs with bottom plan<br>one tub + drip | 100 70<br>120 70<br>140 70 |  |
| Sink cabinet with sliding door<br>one tub + drip      | 100 70<br>120 70<br>140 70 |  |
| Washbasin of cabinet<br>on shelf - pedal control      | 50 35                      |  |
| Washbasin of bench<br>on shelf - knee control         | 40 40                      |  |